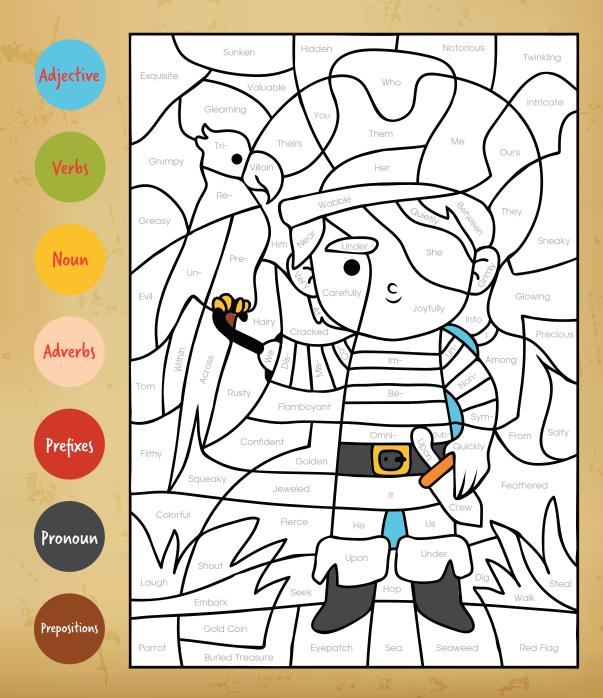

## DIG SITE 4

X marks the spot! (an you uncover this week's buried treasure? (omplete the worksheet and write the answer to the Treasure Map Question on your map. Be sure to check back each week for new activities and worksheets!

1. Decide the part of speech of each word. Then use the color key to color in the worksheet.

## DIG SITE 4

## TREASURE MAP QUESTION

Read the sentence and write the answer to the question on your treasure map.

There are many hidden treasures **along** the island. What is the correct part of speech for this word?

Answer:

Look at the brown shaded regions of your completed activity! Then refer to the color key to find the correct part of speech.